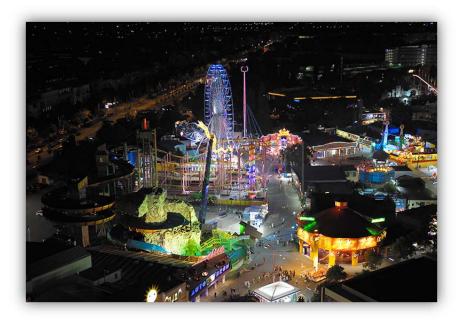

The dinner will be held at the traditional Viennese restaurant "Schweizerhaus" which is world famous for its "Schweinsstelze" (knuckle of pork).

The restaurant is located in the middle of the Viennese Prater, which is the oldest amusement park in the world.

The Prater is known for its many attractions ranging from cosy & relaxing to adrenaline junkie material. Dont miss this beautiful ambiente including a little surprise acitvity.

> All dinner expenses (meals and drinks) are covered by the dinner fee of €40. Be part of it...by registering via "Application Form IIC 2014 Austria.xIsx"