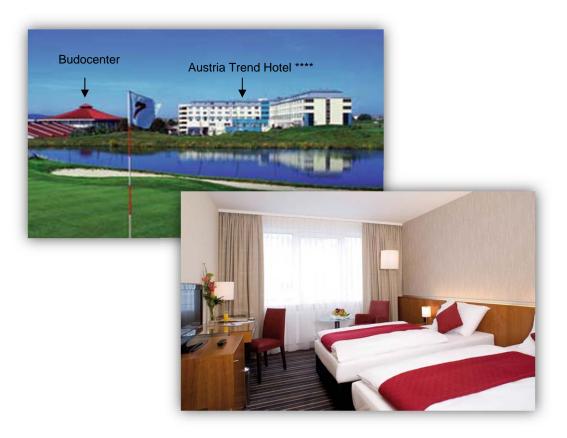

# 3. Accommodation:

We have negotiated a special price for you at a 4 star hotel just next to the Budocenter.

Austria Trend Hotel \*\*\*\* http://www.austria-trend.at/bos

| Austria Trend ****                  | 1 bed room | 2 bed room     | 3 bed room     |  |
|-------------------------------------|------------|----------------|----------------|--|
| 1 Night                             | €85        | €55 / Person*  | €45 / Person*  |  |
| 2 Nights                            | €170       | €110 / Person* | €90 / Person*  |  |
| 3 Nights                            | €255       | €165 / Person* | €135 / Person* |  |
| 4 Nights                            | €340       | €220 / Person* | €180 / Person* |  |
| * only breakfast is included        |            |                |                |  |
| for Dinner + € 12, / Person / Night |            |                |                |  |